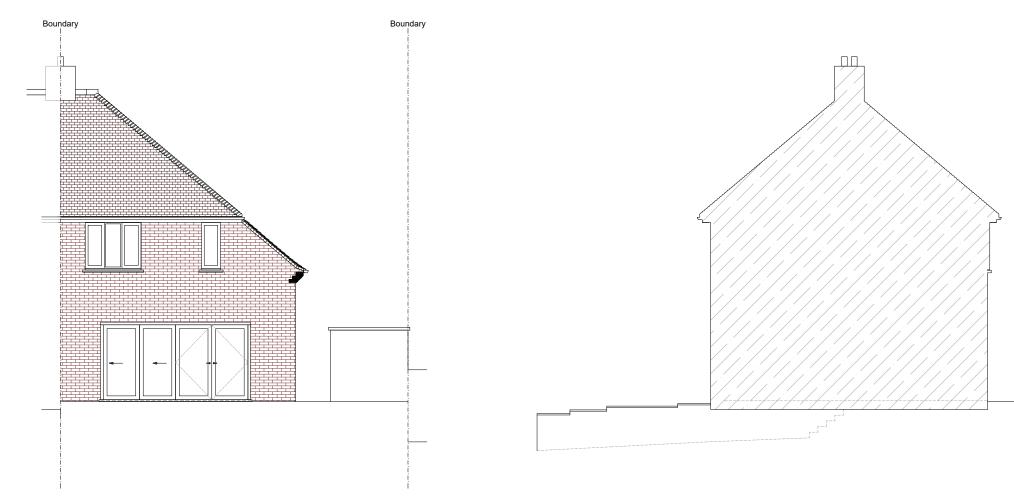

Existing Rear Elevation

Existing Right Hand Side Elevation

G and C Designs is the Trading Name of G and C Designs LLP – a Limited Liability Partmenthip registered in England and Wales. - Registered office: Bryant House, Bryant Road, Rochester, Kent. ME2 SEW - Parthership No: OC441432 - vAT registration: 408 2930

## Drg No. 33RA003 - Existing Rear and Right Hand Side Elevations