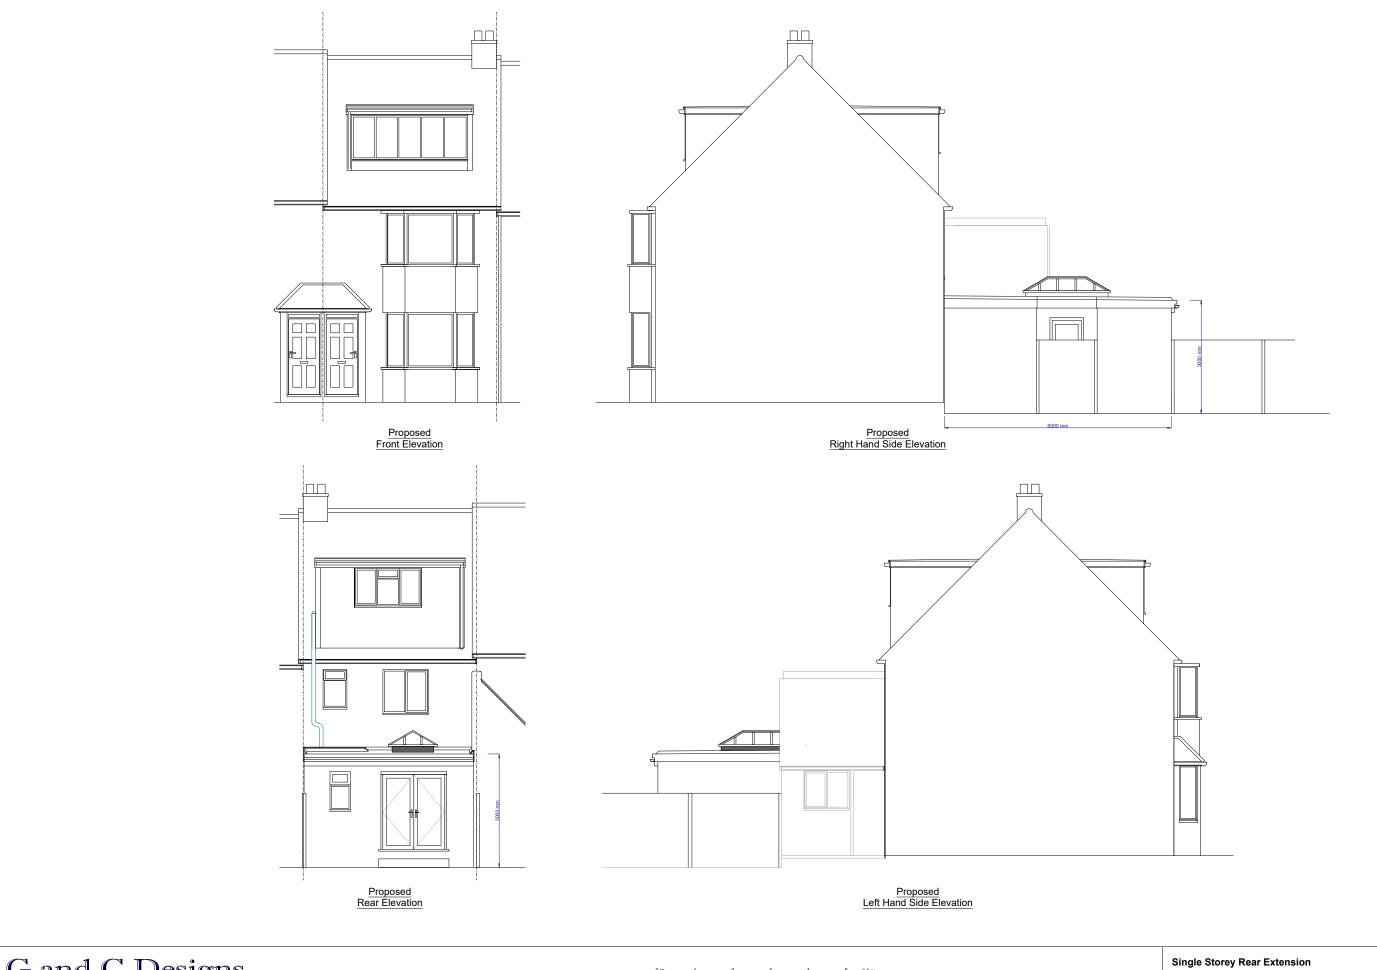

0 m 1 2 3 4 5 5.5 m

Mr and Mrs Clark 168 Magpie Hall Road Chatham Kent ME4 5XJ

Date: 04/03/2025 Scale: 1:100 @ A3 Status: Planning 2 Dm By. VC

Drg No. 168MHR103 - Proposed Elevations