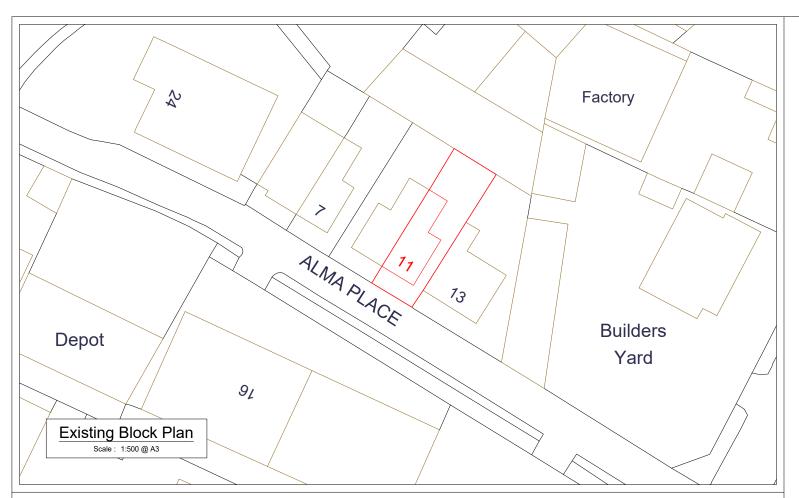

## Loft Conversion, Side/Rear Extensions and Alterations

Mr and Mrs Prince 11 Alma Place Strood Rochester KENT ME2 2AE

Date: 18/03/2025 Scale: 1:1250 and 1:500 @ A3 Status: Planning 1 Drn By. VC

Drg No. 11AP005 - Site Location Plan and Block Plans