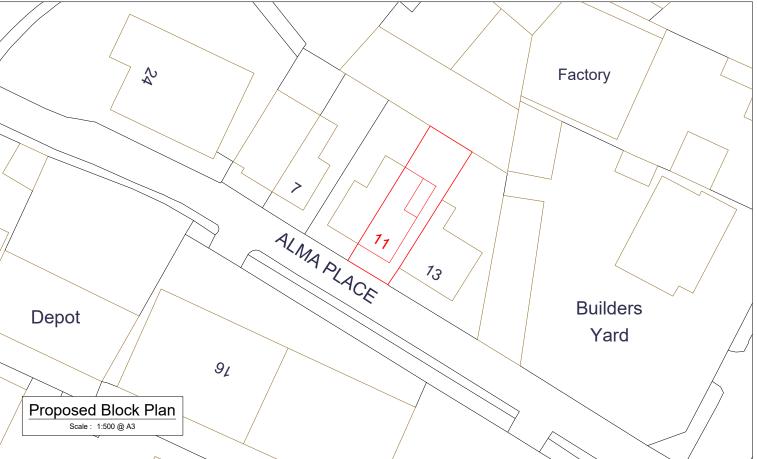

## Loft Conversion, Side/Rear Extensions and Alterations

Mr and Mrs Prince 11 Alma Place Strood Rochester KENT ME2 2AE

Date: 18/03/2025 Scale: 1:1250 and 1:500 @ A3 Status: Planning 1 Drn By. VC

Drg No. 11AP005 - Site Location Plan and Block Plans