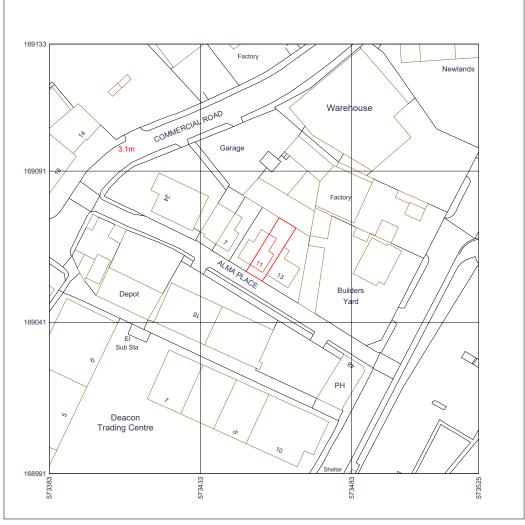

01856 898 022 www.UKPlanningMaps.com

Produced on 18 March 2025 from the Ordnance Survey National Geographic Database and incorporating surveyed revision available at this date.

This map shows the area bounded by 573383 168991,573525 168991,573525 169133,573383 169133,573383 168991

Crown copyright and database rights 2025 OS 100054135. Supplied by copla ltd trading as UKPlanningMaps.com a licensed Ordnance Survey partner (OS 100054135).

Data licence expires 18 March 2026. Unique plan reference: v2t/l/1226640/1646949

## Loft Conversion, Side/Rear Extensions and Alterations

Mr and Mrs Prince 11 Alma Place Strood Rochester KENT ME2 2AE

Date: 18/03/2025 Scale: 1:1250 and 1:500 @ A3 Status: Planning 1 Drn By. VC

Drg No. 11AP005 - Site Location Plan and Block Plans