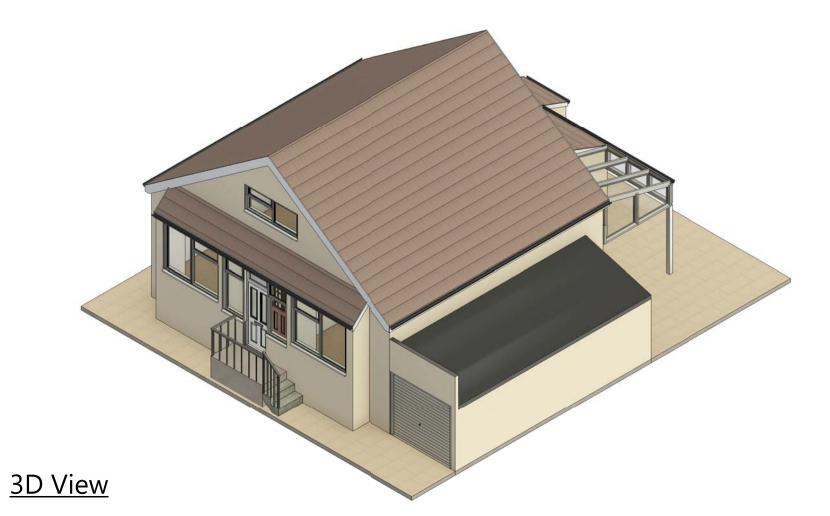

## PROJECT

Demolition of exiting rear extension and a 8m single storey extension. And raise the the roof and extended to turn into four habitable rooms.

Existing Elevations and Floor Layouts

CLIENT

Saffi

DATE 02/02/2025 CHECKED BY DRAWN BY SCALE (@ A1) 1:100 PROJECT NUMBER 2504

DRAWING NUMBER A101

**Existing North Elevation** 

**Existing South Elevation** 

**Existing East Elevation** 

**Existing West Elevation** 

**Existing Groundfloor Layout** 

**Existing Firstfloor Elevation** 

Existing Roof Plan