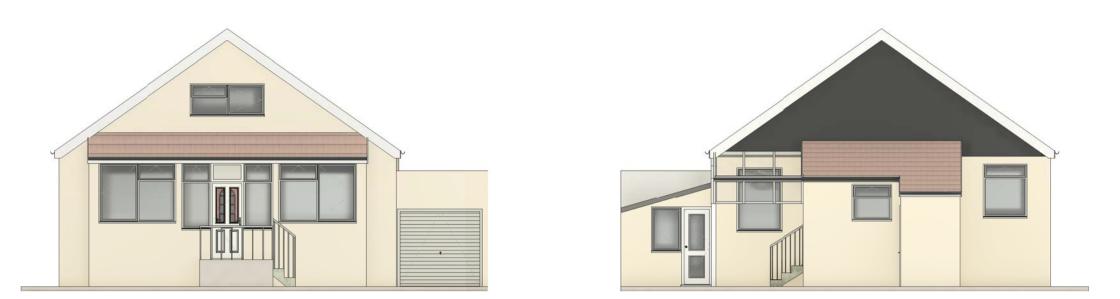

## PROJECT

Demolition of exiting rear extension and a 8m single storey extension. And raise the the roof and extended to turn into four habitable rooms.

Existing Elevations and Floor Layouts

CLIENT

Saffi

DATE 02/02/2025 CHECKED BY DRAWN BY SCALE (@ A1) 1:100 PROJECT NUMBER 2504

DRAWING NUMBER A101

**Existing North Elevation** 

**Existing South Elevation** 

**Existing East Elevation** 

**Existing West Elevation** 

**Existing Groundfloor Layout** 

**Existing Firstfloor Elevation** 

Existing Roof Plan