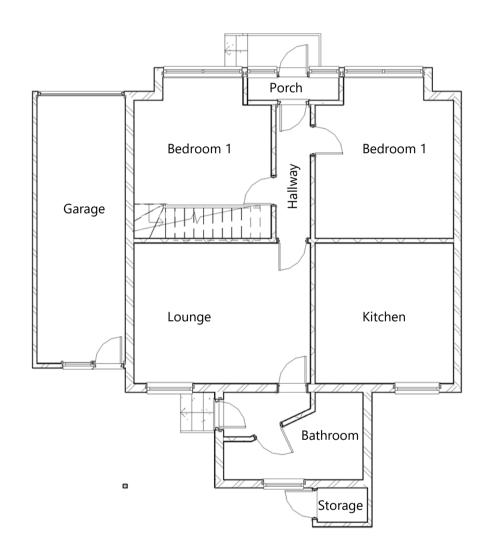

## PROJECT

Demolition of exiting rear extension and a 8m single storey extension. And raise the the roof and extended to turn into four habitable rooms.

Existing Elevations and Floor Layouts

CLIENT

Saffi

DATE 02/02/2025 CHECKED BY DRAWN BY SCALE (@ A1) 1:100 PROJECT NUMBER 2504

DRAWING NUMBER A101

**Existing North Elevation** 

**Existing South Elevation** 

**Existing East Elevation** 

**Existing West Elevation** 

**Existing Groundfloor Layout** 

**Existing Firstfloor Elevation** 

Existing Roof Plan