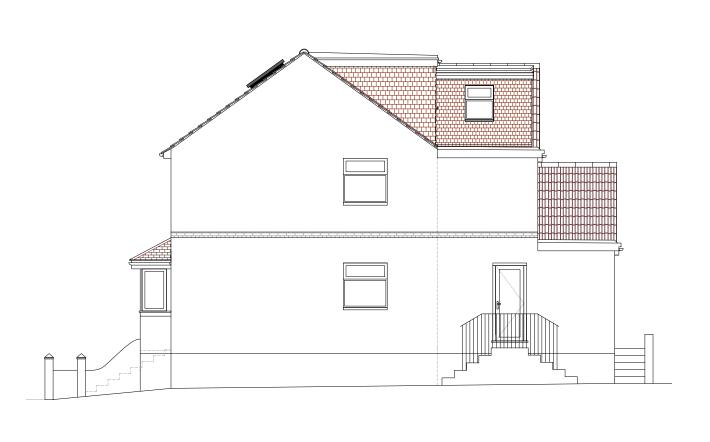

Proposed Front Elevation

Proposed Right Hand Side Elevation Proposed Rear Elevation

Loft Conversion, Side/Rear Extensions and Alterations Date: 21/02/2025

Drg No. 11AP004A - Proposed Elevations

Scale: 1:100 @ A3 Status: Planning 1 Drn By. VC

Revision A - rear elevation first floor window added - 18/03/2025