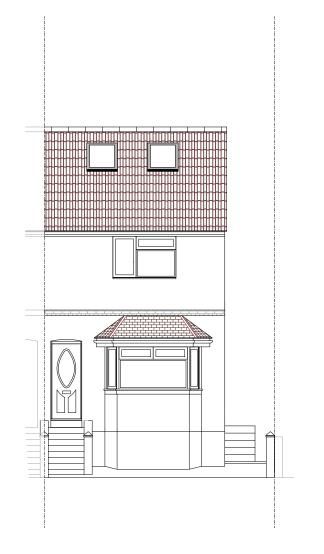

Proposed Front Elevation

Proposed Right Hand Side Elevation Proposed Rear Elevation

Loft Conversion, Side/Rear Extensions and Alterations Date: 21/02/2025

Drg No. 11AP004A - Proposed Elevations

Scale: 1:100 @ A3 Status: Planning 1 Drn By. VC

Revision A - rear elevation first floor window added - 18/03/2025