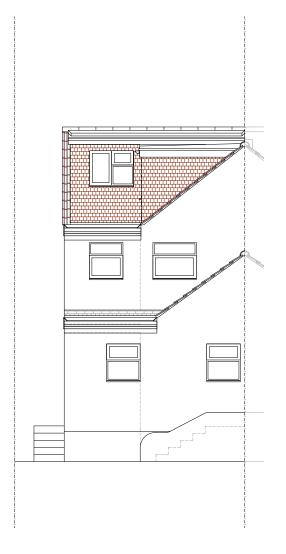

Proposed Front Elevation

Proposed Right Hand Side Elevation Proposed Rear Elevation

Loft Conversion, Side/Rear Extensions and Alterations Date: 21/02/2025

Drg No. 11AP004A - Proposed Elevations

Scale: 1:100 @ A3 Status: Planning 1 Drn By. VC

Revision A - rear elevation first floor window added - 18/03/2025