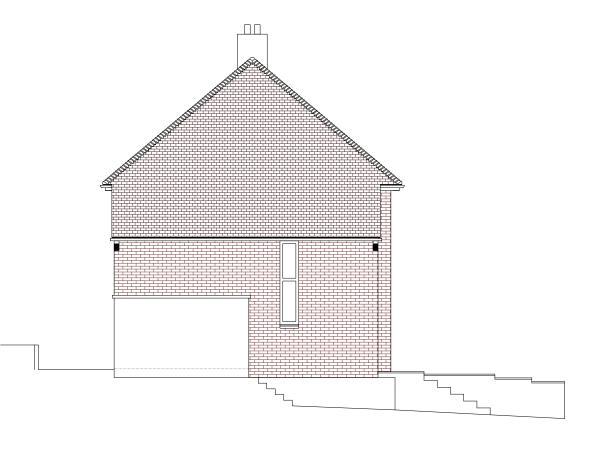

Existing Front Elevation

Existing Left Hand Side Elevation

Image: With the system of t

G and C Designs is the Trading Name of G and C Designs LLP – a Limited Liability Partmenthip registered in England and Wales. - Registered office: Bryant House, Bryant Road, Rochester, Kent, ME2 SEW - Parthership No: OC441432 - vAT registration: 408 2930

Drg No. 33RA002 - Existing Front and Left Hand Side Elevations