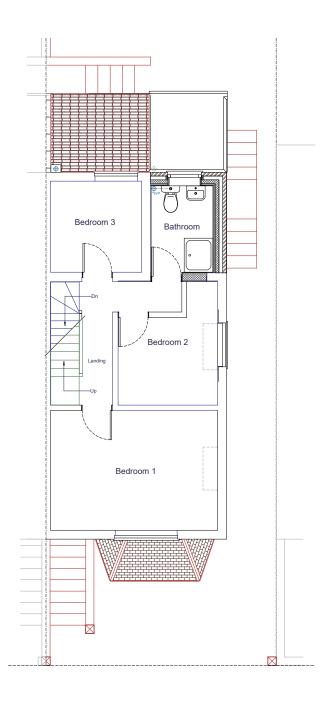

Proposed Ground Floor Plan Proposed First Floor Plan Proposed Loft Floor Plan

0 m Scale 1:100

Revision A - internal layout amended at ground and first floor - 18/03/2025 Revision B - internal layout amended at ground floor - 21/03/2025 Revision C - internal layout amended at ground floor - 28/03/2025

## Loft Conversion, Side/Rear Extensions and Alterations

Date : 21/02/2025 Mr and Mrs Prince 11 Alma Place Strood Rochester KENT ME2 2AE Scale: 1:100 @ A3 Status: Planning 1 Dm By. VC

Drg No. 11AP003C - Proposed Floor Plans