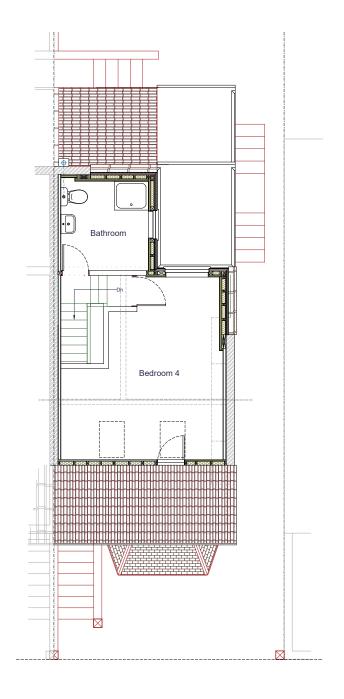

Proposed Ground Floor Plan Proposed First Floor Plan Proposed Loft Floor Plan

0 m Scale 1:100

Revision A - internal layout amended at ground and first floor - 18/03/2025 Revision B - internal layout amended at ground floor - 21/03/2025 Revision C - internal layout amended at ground floor - 28/03/2025

## Loft Conversion, Side/Rear Extensions and Alterations

Date : 21/02/2025 Mr and Mrs Prince 11 Alma Place Strood Rochester KENT ME2 2AE Scale: 1:100 @ A3 Status: Planning 1 Dm By. VC

Drg No. 11AP003C - Proposed Floor Plans