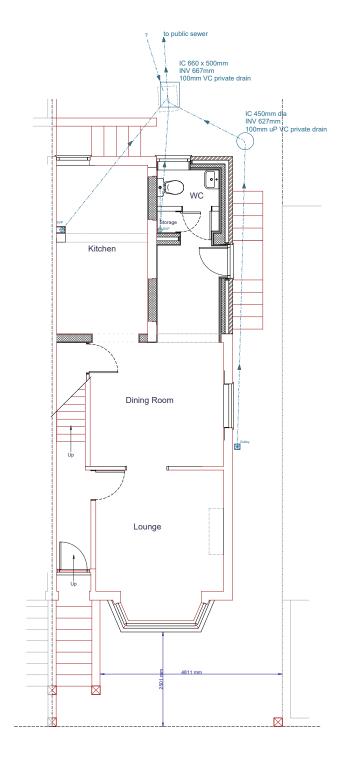

Proposed Ground Floor Plan Proposed First Floor Plan Proposed Loft Floor Plan

0 m Scale 1:100

Revision A - internal layout amended at ground and first floor - 18/03/2025 Revision B - internal layout amended at ground floor - 21/03/2025 Revision C - internal layout amended at ground floor - 28/03/2025

## Loft Conversion, Side/Rear Extensions and Alterations

Date : 21/02/2025 Mr and Mrs Prince 11 Alma Place Strood Rochester KENT ME2 2AE Scale: 1:100 @ A3 Status: Planning 1 Dm By. VC

Drg No. 11AP003C - Proposed Floor Plans