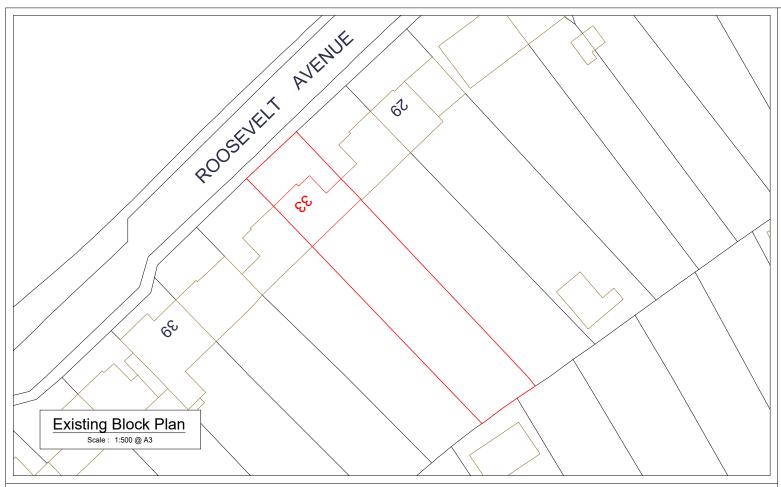

## Two storey side extension and single storey front extension.

Date: 30/03/2025 Scale: 1:1250 @ A3 and 1:500 @ A3 Status: Planning 1 Dm By. VC

Drg No. 33RA007 - Site Location Plan and Block Plans

G and C Designs is the Trading Name of G and C Designs LLP - a Limited Liability Partnership registered in England and Wales. - Registered office: Bryant House, Bryant Road, Rochester, Kent. ME2 3EW - Partnership No: OC441432 - vAT registration: 408 2930 10