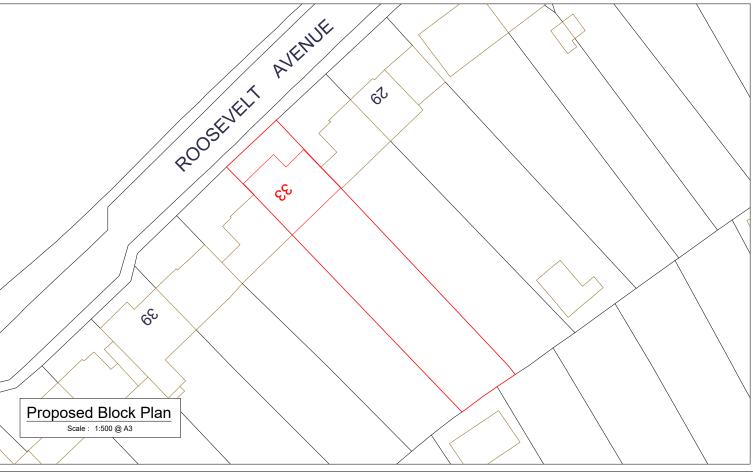

## Two storey side extension and single storey front extension.

Date: 30/03/2025 Scale: 1:1250 @ A3 and 1:500 @ A3 Status: Planning 1 Dm By. VC

Drg No. 33RA007 - Site Location Plan and Block Plans

G and C Designs is the Trading Name of G and C Designs LLP - a Limited Liability Partnership registered in England and Wales. - Registered office: Bryant House, Bryant Road, Rochester, Kent. ME2 3EW - Partnership No: OC441432 - vAT registration: 408 2930 10