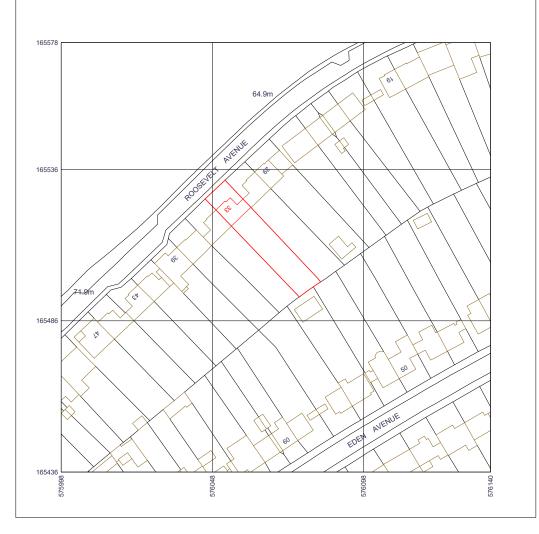

01856 898 022 www.UKPlanningMaps.com

Produced on 30 March 2025 from the Ordnance Survey National Geographic Database and incorporating surveyed revision available at this date. This map shows the area bounded by 575998 165436,576140 165436,576140 165578,575998 165578,575998 165436 Crown copyright and database rights 2025 OS 100054135. Supplied by copla ltd trading as UKPlanningMaps.com a licensed Ordnance Survey partner (OS 100054135). Data licence expires 30 March 2026. Unique plan reference: v2fi/1233549/1655793

## Two storey side extension and single storey front extension.

Date: 30/03/2025 Scale: 1:1250 @ A3 and 1:500 @ A3 Status: Planning 1 Dm By. VC

Drg No. 33RA007 - Site Location Plan and Block Plans

G and C Designs is the Trading Name of G and C Designs LLP - a Limited Liability Partnership registered in England and Wales. - Registered office: Bryant House, Bryant Road, Rochester, Kent. ME2 3EW - Partnership No: OC441432 - vAT registration: 408 2930 10